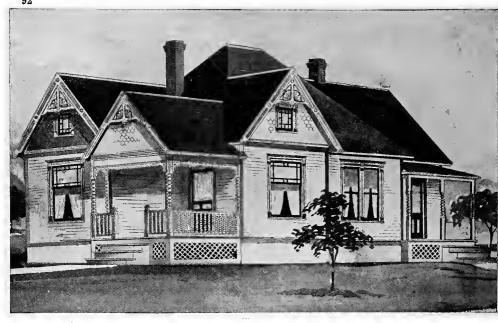

Design No. 2007

First Floor Plan

Second Floor Plan

#### Size: Width, 29 feet 6 inches; length, 33 feet, exclusive of porches

Blue prints consist of basement plan; first and second floor plans; front, rear, two side elevations; wall sections and all necessary interior details Specifications consist of about twenty pages of typewritten matter.

Full and complete working plans and specifications of this house will be furnished for \$5.00. Cost of this house is from about \$2,300.00 to about \$2,550.00, according to the locality in which it is built,

#### \_\_\_\_

PRICE
of Blue
Prints, together with
a complete
set of typewritten
specificaLions is

ONLY

\$5.00

We mail Plans and Specifications the same day order is received.